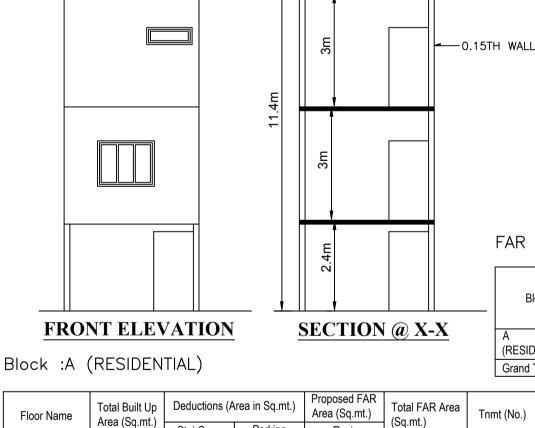

Block USE/SUBUSE Details

SIGNATURE

| Block Name    | Block Use Block SubUse |              | Block Structure        | Block Land Use<br>Category |
|---------------|------------------------|--------------|------------------------|----------------------------|
| (RESIDENTIAL) | Residential            | Semidetached | Bldg upto 11.5 mt. Ht. | R                          |

-R C C ROOF

-0.15TH WALL

\_R C C ROOF

KITCHEN

3.27X2.7

GROUND FLOOR PLAN

3.57m **TERRACE** 

SECOND FLOOR PLAN

Deductions (Area in Sq.mt.)

StairCase

12.32

12.32

Parking

28.83

28.83

FAR &Tenement Details

Bldg

Block

(RESIDENTIAL)

Grand Total:

No. of Same

TERRACE FLOOR PLAN

Approval Condition:

This Plan Sanction is issued subject to the following conditions

|                             | •                               | •                           |         |                               |                |            |
|-----------------------------|---------------------------------|-----------------------------|---------|-------------------------------|----------------|------------|
|                             |                                 |                             |         |                               |                |            |
| Floor Name                  | Total Built Up<br>Area (Sq.mt.) | Deductions (Area in Sq.mt.) |         | Proposed FAR<br>Area (Sq.mt.) | Total FAR Area | Tnmt (No.) |
|                             | Area (Sq.IIIt.)                 | StairCase                   | Parking | Resi.                         | (Sq.mt.)       |            |
| Terrace Floor               | 12.32                           | 12.32                       | 0.00    | 0.00                          | 0.00           | 00         |
| Second Floor                | 26.42                           | 0.00                        | 0.00    | 26.42                         | 26.42          | 00         |
| First Floor                 | 31.24                           | 0.00                        | 0.00    | 31.24                         | 31.24          | 00         |
| Ground Floor                | 39.13                           | 0.00                        | 0.00    | 39.13                         | 39.13          | 01         |
| Stilt Floor                 | 39.13                           | 0.00                        | 28.83   | 0.00                          | 10.30          | 00         |
| Total:                      | 148.24                          | 12.32                       | 28.83   | 96.79                         | 107.09         | 01         |
| Total Number of Same Blocks | 1                               |                             |         |                               |                |            |
| Total:                      | 148.24                          | 12.32                       | 28.83   | 96.79                         | 107.09         | 01         |

148.24 SCHEDULE OF JOINERY:

7.62M WIDE ROAD

STILT FLOOR PLAN

| BLOCK NAME      | NAME | LENGTH | HEIGHT | NOS |
|-----------------|------|--------|--------|-----|
| A (RESIDENTIAL) | D1   | 0.76   | 2.10   | 02  |
| A (RESIDENTIAL) | D    | 0.90   | 2.10   | 05  |
| A (RESIDENTIAL) | ED   | 1.05   | 2.10   | 01  |